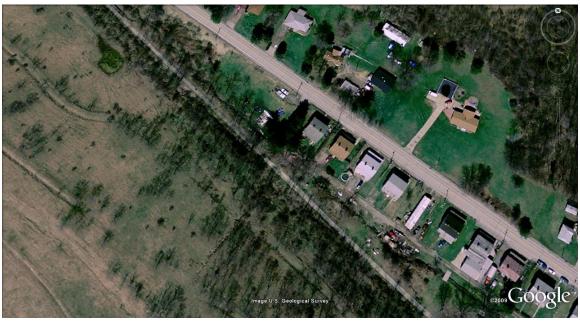

Satellite view shows patch houses along Rt. 980. Bridge is behind first house on the left end of the row.