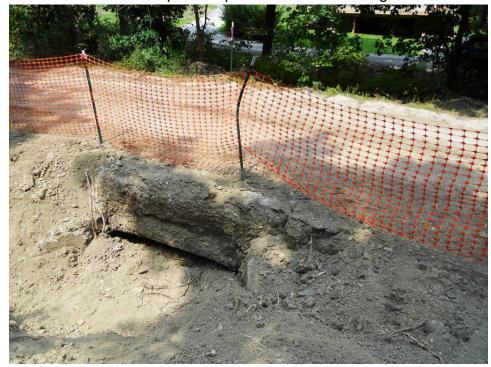

2010 Photos Bryan Seip

South side with ditch opened up. Patch houses along Rt. 980 are in background.

Bridge is about center of frame, but not marked on the topo map. Row of patch houses along Rt. 980 at center has bridge behind upper-left-most house. Note small stream running behind houses. This bridge drains hillside across railroad into the stream. Rt. 980 runs from top left to bottom right. Road at right side with intersection at "McAdams" is N. Branch Road.