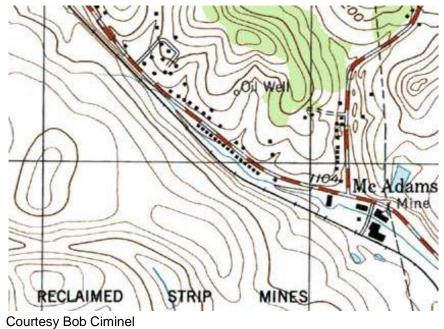

2010 Photos Bryan Seip

South side with ditch opened up. Patch houses along Rt. 980 are in background.

Bridge is about center of frame, but not marked on the topo map. Row of patch houses along Rt. 980 at center has bridge behind upper-left-most house. Note small stream running behind houses. This bridge drains hillside across railroad into the stream. Rt. 980 runs from top left to bottom right. Road at right side with intersection at "McAdams" is N. Branch Road.