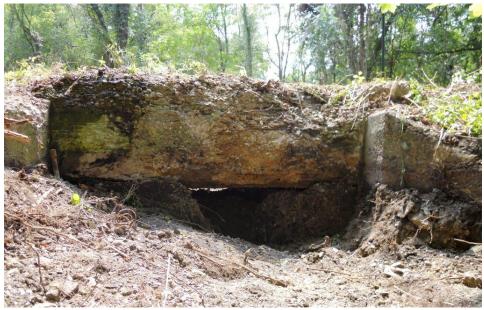

## Mile 16.1 Trail MP 15.1 Over Drainage Stream at Montour #9 Patch Houses

Along Rt. 980 behind patch houses. No markings evident. Drainage flows under bridge which is filled with dirt & debris View from north side of Trail, behind patch houses