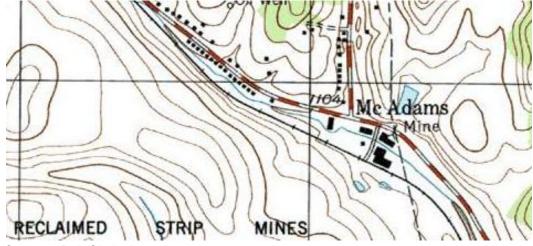

2010 Photo Bryan Seip

Topo map shows Donart building near center, across road from "1104" marking. Bridge drains hillside behind railroad into small stream running behind buildings along Rt. 980.

**Courtesy Bob Ciminel** 