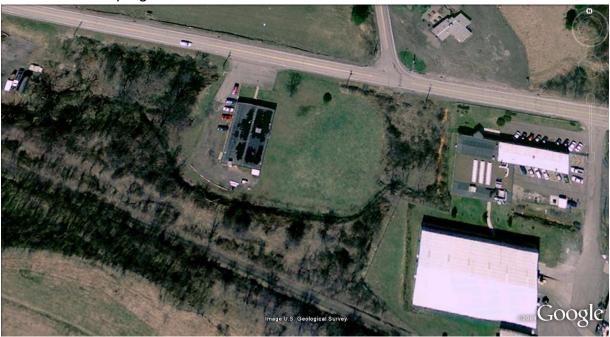

Satellite view shows portal of bridge to left of center, at tree line behind left rear corner of Donart Electronics building. Rt. 980 runs across frame with N. Branch Road intersection at top right.

Compiled by Montour Railroad Historical Society members