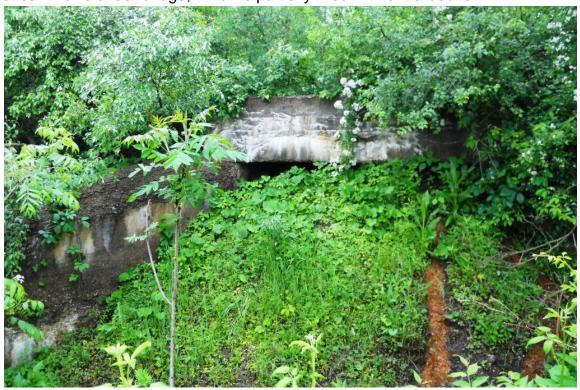

## Mile 16.5 Trail MP 15.5 Over Stream at McAdams/Montour Mine #9

Along Rt 980, bridge is behind Donart Electronics building. No markings evident. Small stream flows under bridge, which is partially filled with dirt & debris

2010 Photo Bryan Seip

Topo map shows Donart building near center, across road from "1104" marking. Bridge drains hillside behind railroad into small stream running behind buildings along Rt. 980.

**Courtesy Bob Ciminel** 